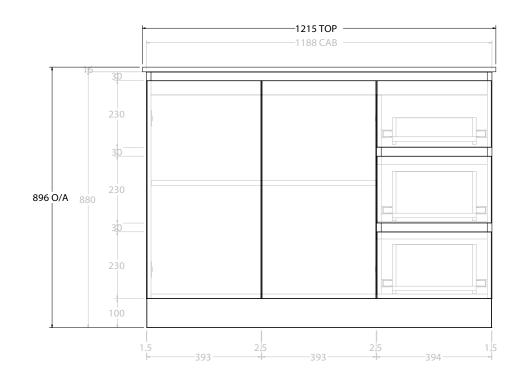

| dp | PRODUCT:       | GLACIER DOOR & DRAWER TRIO 1200 FLOOR MOUNT CENTRE BASIN | TOP:            | CERAMIC GLACIER 1200                                                        | NOTES:                                            |
|----|----------------|----------------------------------------------------------|-----------------|-----------------------------------------------------------------------------|---------------------------------------------------|
|    | CODE:          | LITE: GLLFCT1200WKCCE PRO: GLPFCT1200WKCCE               | BASIN POSITION: | CENTRE BASIN                                                                | ALL DIMENSIONS ARE NOMINAL AND SUBJECT TO CHANGE. |
|    | MOUNTING:      | FLOOR MOUNT                                              |                 | DO NOT DRILL OR ROUGH IN UNIT. VOU HAVE RECEIVED AND MEASURED YOUR PRODUCT. |                                                   |
|    | SIZE:          | 1215W X 465D X 896H                                      |                 | ALL DIMENSIONS ARE IN MILLIMETRES.<br>DO NOT MEASURE FROM DRAWING.          |                                                   |
|    | CONFIGURATION: | DOOR & DRAWER                                            |                 |                                                                             |                                                   |
|    | VERSION: 01    | DATE: 08/17/22                                           |                 |                                                                             |                                                   |