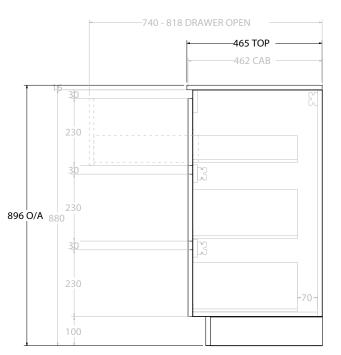

| dp | PRODUCT:       | GLACIER DOOR & DRAWER TRIO 1200 FLOOR MOUNT CENTRE BASIN | TOP:            | CERAMIC GLACIER 1200                                                        | NOTES:                                            |
|----|----------------|----------------------------------------------------------|-----------------|-----------------------------------------------------------------------------|---------------------------------------------------|
|    | CODE:          | LITE: GLLFCT1200WKCCE PRO: GLPFCT1200WKCCE               | BASIN POSITION: | CENTRE BASIN                                                                | ALL DIMENSIONS ARE NOMINAL AND SUBJECT TO CHANGE. |
|    | MOUNTING:      | FLOOR MOUNT                                              |                 | DO NOT DRILL OR ROUGH IN UNIT. VOU HAVE RECEIVED AND MEASURED YOUR PRODUCT. |                                                   |
|    | SIZE:          | 1215W X 465D X 896H                                      |                 | ALL DIMENSIONS ARE IN MILLIMETRES.<br>DO NOT MEASURE FROM DRAWING.          |                                                   |
|    | CONFIGURATION: | DOOR & DRAWER                                            |                 |                                                                             |                                                   |
|    | VERSION: 01    | DATE: 08/17/22                                           |                 |                                                                             |                                                   |