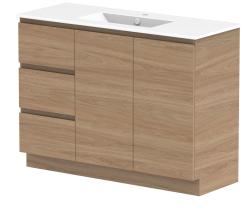

| dp | PRODUCT:       | GLACIER DOOR & DRAWER TRIO 1200 FLOOR MOUNT CENTRE BASIN | TOP:            | CERAMIC GLACIER 1200                                                        | NOTES:                                            |
|----|----------------|----------------------------------------------------------|-----------------|-----------------------------------------------------------------------------|---------------------------------------------------|
|    | CODE:          | LITE: GLLFCT1200WKCCE PRO: GLPFCT1200WKCCE               | BASIN POSITION: | CENTRE BASIN                                                                | ALL DIMENSIONS ARE NOMINAL AND SUBJECT TO CHANGE. |
|    | MOUNTING:      | FLOOR MOUNT                                              |                 | DO NOT DRILL OR ROUGH IN UNIT. VOU HAVE RECEIVED AND MEASURED YOUR PRODUCT. |                                                   |
|    | SIZE:          | 1215W X 465D X 896H                                      |                 | ALL DIMENSIONS ARE IN MILLIMETRES.<br>DO NOT MEASURE FROM DRAWING.          |                                                   |
|    | CONFIGURATION: | DOOR & DRAWER                                            |                 |                                                                             |                                                   |
|    | VERSION: 01    | DATE: 08/17/22                                           |                 |                                                                             |                                                   |