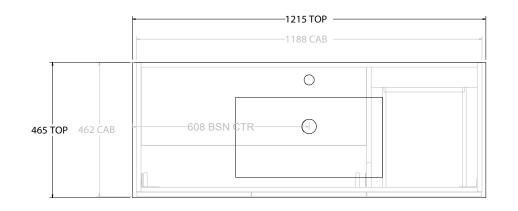

| dp | PRODUCT:       | GLACIER DOOR & DRAWER TRIO 1200 FLOOR MOUNT CENTRE BASIN | TOP:            | CERAMIC GLACIER 1200                                                        | NOTES:                                            |
|----|----------------|----------------------------------------------------------|-----------------|-----------------------------------------------------------------------------|---------------------------------------------------|
|    | CODE:          | LITE: GLLFCT1200WKCCE PRO: GLPFCT1200WKCCE               | BASIN POSITION: | CENTRE BASIN                                                                | ALL DIMENSIONS ARE NOMINAL AND SUBJECT TO CHANGE. |
|    | MOUNTING:      | FLOOR MOUNT                                              |                 | DO NOT DRILL OR ROUGH IN UNIT. VOU HAVE RECEIVED AND MEASURED YOUR PRODUCT. |                                                   |
|    | SIZE:          | 1215W X 465D X 896H                                      |                 | ALL DIMENSIONS ARE IN MILLIMETRES.<br>DO NOT MEASURE FROM DRAWING.          |                                                   |
|    | CONFIGURATION: | DOOR & DRAWER                                            |                 |                                                                             |                                                   |
|    | VERSION: 01    | DATE: 08/17/22                                           |                 |                                                                             |                                                   |