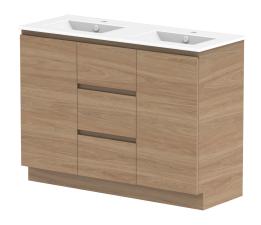

| PRODUCT: GLACIER DOOR & DRAWER TRIO 1200 FLOOR MOUNT DOUBLE BASIN |                       |                      |  |
|-------------------------------------------------------------------|-----------------------|----------------------|--|
| CODE:                                                             | LITE: GLLFCT1200WKDCE | PRO: GLPFCT1200WKDCE |  |
| MOUNTING:                                                         | FLOOR MOUNT           |                      |  |
| SIZE:                                                             | 1215W X 465D X 896H   |                      |  |
| CONFIGURATION:                                                    | DOOR & DRAWER         |                      |  |
| VERSION: 01                                                       | DATE: 08/17/22        |                      |  |

| TOP:            | CERAMIC GLACIER 1200 |  |
|-----------------|----------------------|--|
| BASIN POSITION: | DOUBLE BASIN         |  |
|                 |                      |  |
|                 |                      |  |
|                 |                      |  |