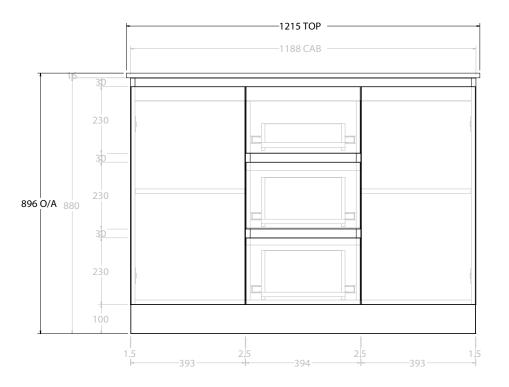

| PRODUCT: GLACIER DOOR & DRAWER TRIO 1200 FLOOR MOUNT DOUBLE BASIN |                       |                      |  |
|-------------------------------------------------------------------|-----------------------|----------------------|--|
| CODE:                                                             | LITE: GLLFCT1200WKDCE | PRO: GLPFCT1200WKDCE |  |
| MOUNTING:                                                         | FLOOR MOUNT           |                      |  |
| SIZE:                                                             | 1215W X 465D X 896H   |                      |  |
| CONFIGURATION:                                                    | DOOR & DRAWER         |                      |  |
| VERSION: 01                                                       | DATE: 08/17/22        |                      |  |

NOTES:

ALL DIMENSIONS ARE NOMINAL AND SUBJECT TO CHANGE.

DO NOT DRILL OR ROUGH IN UNTIL YOU HAVE RECEIVED AND MEASURED YOUR PRODUCT.

ALL DIMENSIONS ARE IN MILLIMETRES.

DO NOT MEASURE FROM DRAWING.