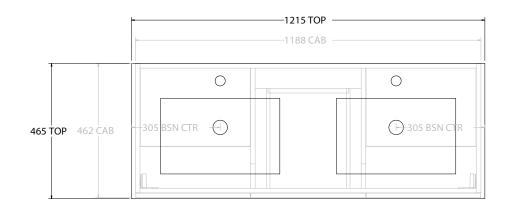

| PRODUCT: GLACIER DOOR & DRAWER TRIO 1200 FLOOR MOUNT DOUBLE BASIN |                       |                      |  |
|-------------------------------------------------------------------|-----------------------|----------------------|--|
| CODE:                                                             | LITE: GLLFCT1200WKDCE | PRO: GLPFCT1200WKDCE |  |
| MOUNTING:                                                         | FLOOR MOUNT           |                      |  |
| SIZE:                                                             | 1215W X 465D X 896H   |                      |  |
| CONFIGURATION:                                                    | DOOR & DRAWER         |                      |  |
| VERSION: 01                                                       | DATE: 08/17/22        |                      |  |

| TOP:            | CERAMIC GLACIER 1200 |  |
|-----------------|----------------------|--|
| BASIN POSITION: | DOUBLE BASIN         |  |
|                 |                      |  |
|                 |                      |  |
|                 |                      |  |

NOTES:

ALL DIMENSIONS ARE NOMINAL AND SUBJECT TO CHANGE.

DO NOT DRILL OR ROUGH IN UNTIL YOU HAVE RECEIVED AND MEASURED YOUR PRODUCT.

ALL DIMENSIONS ARE IN MILLIMETRES.

DO NOT MEASURE FROM DRAWING.