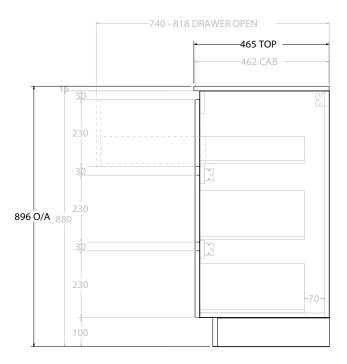

| PRODUCT: GLACIER DOOR & DRAWER TRIO 1200 FLOOR MOUNT DOUBLE BASIN |                       |                      |  |
|-------------------------------------------------------------------|-----------------------|----------------------|--|
| CODE:                                                             | LITE: GLLFCT1200WKDCE | PRO: GLPFCT1200WKDCE |  |
| MOUNTING:                                                         | FLOOR MOUNT           |                      |  |
| SIZE:                                                             | 1215W X 465D X 896H   |                      |  |
| CONFIGURATION:                                                    | DOOR & DRAWER         |                      |  |
| VERSION: 01                                                       | DATE: 08/17/22        |                      |  |

NOTES:

ALL DIMENSIONS ARE NOMINAL AND SUBJECT TO CHANGE.

DO NOT DRILL OR ROUGH IN UNTIL YOU HAVE RECEIVED AND MEASURED YOUR PRODUCT.

ALL DIMENSIONS ARE IN MILLIMETRES.

DO NOT MEASURE FROM DRAWING.