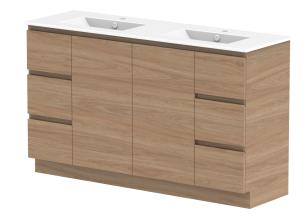

| PRODUCT:       | GLACIER DOOR & DRAWER TRIO 1500 FLOOR MOUNT DOUBLE BASIN |                      |  |
|----------------|----------------------------------------------------------|----------------------|--|
| CODE:          | LITE: GLLFCT1500WKDCE                                    | PRO: GLPFCT1500WKDCE |  |
| MOUNTING:      | FLOOR MOUNT                                              |                      |  |
| SIZE:          | 1515W X 465D X 896H                                      |                      |  |
| CONFIGURATION: | DOOR & DRAWER                                            |                      |  |
| VERSION: 01    | DATE: 08/17/22                                           |                      |  |

|        | TOP:            | CERAMIC GLACIER 1500 |  |
|--------|-----------------|----------------------|--|
|        | BASIN POSITION: | DOUBLE BASIN         |  |
|        |                 |                      |  |
|        |                 |                      |  |
|        |                 |                      |  |
| $\neg$ |                 |                      |  |