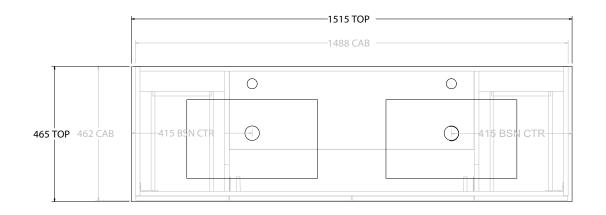

| PRODUCT:       | GLACIER DOOR & DRAWER TRIO 1500 FLOOR MOUNT DOUBLE BASIN |                      |  |
|----------------|----------------------------------------------------------|----------------------|--|
| CODE:          | LITE: GLLFCT1500WKDCE                                    | PRO: GLPFCT1500WKDCE |  |
| MOUNTING:      | FLOOR MOUNT                                              |                      |  |
| SIZE:          | 1515W X 465D X 896H                                      |                      |  |
| CONFIGURATION: | DOOR & DRAWER                                            |                      |  |
| VERSION: 01    | DATE: 08/17/22                                           |                      |  |

|        | TOP:            | CERAMIC GLACIER 1500 |  |
|--------|-----------------|----------------------|--|
|        | BASIN POSITION: | DOUBLE BASIN         |  |
|        |                 |                      |  |
|        |                 |                      |  |
|        |                 |                      |  |
| $\neg$ |                 |                      |  |

NOTES:

ALL DIMENSIONS ARE NOMINAL AND SUBJECT TO CHANGE.

DO NOT DRILL OR ROUGH IN UNTIL YOU HAVE RECEIVED AND MEASURED YOUR PRODUCT.

ALL DIMENSIONS ARE IN MILLIMETRES.

DO NOT MEASURE FROM DRAWING.