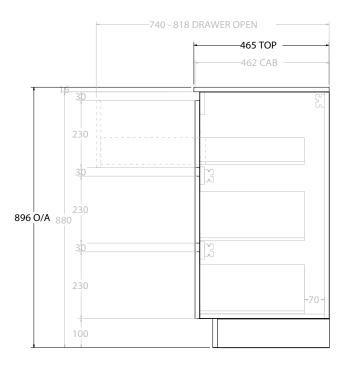

| PRODUCT:       | GLACIER DOOR & DRAWER TRIO 1500 FLOOR MOUNT DOUBLE BASIN |                      |  |
|----------------|----------------------------------------------------------|----------------------|--|
| CODE:          | LITE: GLLFCT1500WKDCE                                    | PRO: GLPFCT1500WKDCE |  |
| MOUNTING:      | FLOOR MOUNT                                              |                      |  |
| SIZE:          | 1515W X 465D X 896H                                      |                      |  |
| CONFIGURATION: | DOOR & DRAWER                                            |                      |  |
| VERSION: 01    | DATE: 08/17/22                                           |                      |  |

NOTES:

ALL DIMENSIONS ARE NOMINAL AND SUBJECT TO CHANGE.

DO NOT DRILL OR ROUGH IN UNTIL YOU HAVE RECEIVED AND MEASURED YOUR PRODUCT.

ALL DIMENSIONS ARE IN MILLIMETRES.

DO NOT MEASURE FROM DRAWING.