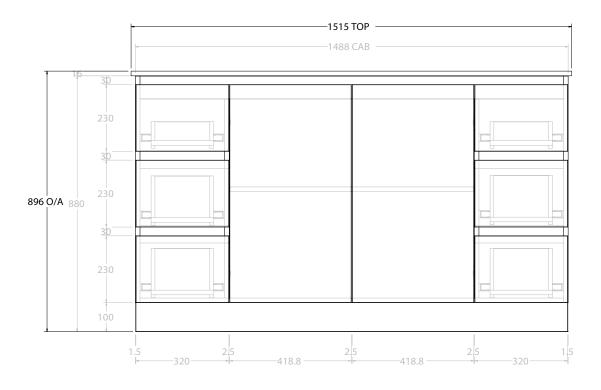

| PRODUCT:       | GLACIER DOOR & DRAWER TRIO 1500 FLOOR MOUNT DOUBLE BASIN |                      |  |
|----------------|----------------------------------------------------------|----------------------|--|
| CODE:          | LITE: GLLFCT1500WKDCE                                    | PRO: GLPFCT1500WKDCE |  |
| MOUNTING:      | FLOOR MOUNT                                              |                      |  |
| SIZE:          | 1515W X 465D X 896H                                      |                      |  |
| CONFIGURATION: | DOOR & DRAWER                                            |                      |  |
| VERSION: 01    | DATE: 08/17/22                                           |                      |  |

NOTES:

ALL DIMENSIONS ARE NOMINAL AND SUBJECT TO CHANGE.

DO NOT DRILL OR ROUGH IN UNTIL YOU HAVE RECEIVED AND MEASURED YOUR PRODUCT.

ALL DIMENSIONS ARE IN MILLIMETRES.

DO NOT MEASURE FROM DRAWING.