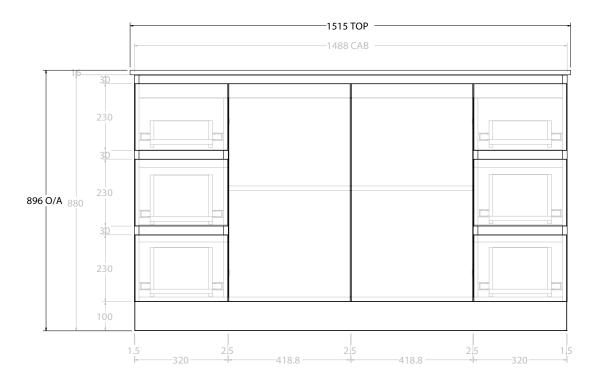

| PRODUCT:       | GLACIER DOOR & DRAWER TRIO 1500 FLOOR MOUNT CENTRE BASIN |                      |  |
|----------------|----------------------------------------------------------|----------------------|--|
| CODE:          | LITE: GLLFCT1500WKCCE                                    | PRO: GLPFCT1500WKCCE |  |
| MOUNTING:      | FLOOR MOUNT                                              |                      |  |
| SIZE:          | 1515W X 465D X 896H                                      |                      |  |
| CONFIGURATION: | DOOR & DRAWER                                            |                      |  |
| VERSION: 01    | DATE: 08/17/22                                           |                      |  |

|        | TOP:            | CERAMIC GLACIER 1500 | 1  |  |
|--------|-----------------|----------------------|----|--|
|        | BASIN POSITION: | CENTRE BASIN         | 1  |  |
|        |                 |                      | 11 |  |
|        |                 |                      |    |  |
|        |                 |                      |    |  |
| $\neg$ |                 |                      |    |  |

NOTES:

ALL DIMENSIONS ARE NOMINAL AND SUBJECT TO CHANGE.

DO NOT DRILL OR ROUGH IN UNTIL YOU HAVE RECEIVED AND MEASURED YOUR PRODUCT.

ALL DIMENSIONS ARE IN MILLIMETRES.

DO NOT MEASURE FROM DRAWING.