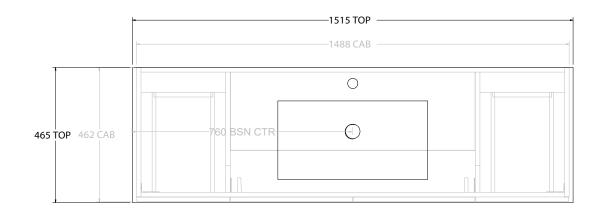

| PRODUCT:       | GLACIER DOOR & DRAWER TRIO 1500 FLOOR MOUNT CENTRE BASIN |                      |  |
|----------------|----------------------------------------------------------|----------------------|--|
| CODE:          | LITE: GLLFCT1500WKCCE                                    | PRO: GLPFCT1500WKCCE |  |
| MOUNTING:      | FLOOR MOUNT                                              |                      |  |
| SIZE:          | 1515W X 465D X 896H                                      |                      |  |
| CONFIGURATION: | DOOR & DRAWER                                            |                      |  |
| VERSION: 01    | DATE: 08/17/22                                           |                      |  |

|        | TOP:            | CERAMIC GLACIER 1500 | 1  |  |
|--------|-----------------|----------------------|----|--|
|        | BASIN POSITION: | CENTRE BASIN         | 1  |  |
|        |                 |                      | 11 |  |
|        |                 |                      |    |  |
|        |                 |                      |    |  |
| $\neg$ |                 |                      |    |  |

NOTES:

ALL DIMENSIONS ARE NOMINAL AND SUBJECT TO CHANGE.

DO NOT DRILL OR ROUGH IN UNTIL YOU HAVE RECEIVED AND MEASURED YOUR PRODUCT.

ALL DIMENSIONS ARE IN MILLIMETRES.

DO NOT MEASURE FROM DRAWING.