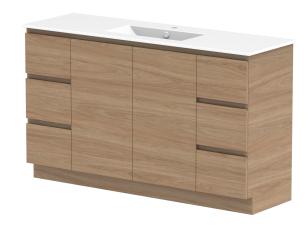

| PRODUCT:       | GLACIER DOOR & DRAWER TRIO 1500 FLOOR MOUNT CENTRE BASIN |                      |  |
|----------------|----------------------------------------------------------|----------------------|--|
| CODE:          | LITE: GLLFCT1500WKCCE                                    | PRO: GLPFCT1500WKCCE |  |
| MOUNTING:      | FLOOR MOUNT                                              |                      |  |
| SIZE:          | 1515W X 465D X 896H                                      |                      |  |
| CONFIGURATION: | DOOR & DRAWER                                            |                      |  |
| VERSION: 01    | DATE: 08/17/22                                           |                      |  |

|        | TOP:            | CERAMIC GLACIER 1500 | 1  |  |
|--------|-----------------|----------------------|----|--|
|        | BASIN POSITION: | CENTRE BASIN         | 1  |  |
|        |                 |                      | 11 |  |
|        |                 |                      |    |  |
|        |                 |                      |    |  |
| $\neg$ |                 |                      |    |  |