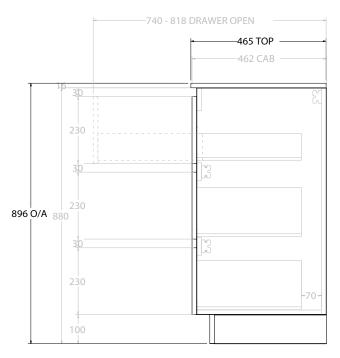

| PRODUCT:       | GLACIER DOOR & DRAWER TRIO 1500 FLOOR MOUNT CENTRE BASIN |                      |  |
|----------------|----------------------------------------------------------|----------------------|--|
| CODE:          | LITE: GLLFCT1500WKCCE                                    | PRO: GLPFCT1500WKCCE |  |
| MOUNTING:      | FLOOR MOUNT                                              |                      |  |
| SIZE:          | 1515W X 465D X 896H                                      |                      |  |
| CONFIGURATION: | DOOR & DRAWER                                            |                      |  |
| VERSION: 01    | DATE: 08/17/22                                           |                      |  |

|        | TOP:            | CERAMIC GLACIER 1500 | 1  |  |
|--------|-----------------|----------------------|----|--|
|        | BASIN POSITION: | CENTRE BASIN         | 1  |  |
|        |                 |                      | 11 |  |
|        |                 |                      |    |  |
|        |                 |                      |    |  |
| $\neg$ |                 |                      |    |  |

NOTES:

ALL DIMENSIONS ARE NOMINAL AND SUBJECT TO CHANGE.

DO NOT DRILL OR ROUGH IN UNTIL YOU HAVE RECEIVED AND MEASURED YOUR PRODUCT.

ALL DIMENSIONS ARE IN MILLIMETRES.

DO NOT MEASURE FROM DRAWING.