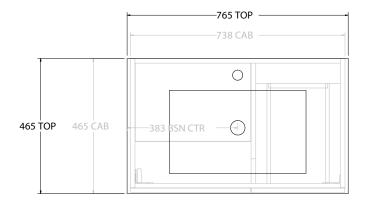

| TOP:            | CERAMIC GLACIER 750     | П |
|-----------------|-------------------------|---|
| BASIN POSITION: | CENTRE BASIN            | Γ |
|                 |                         |   |
|                 |                         |   |
|                 |                         |   |
|                 | TOP:<br>BASIN POSITION: |   |

NOTES:

ALL DIMENSIONS ARE NOMINAL AND SUBJECT TO CHANGE.

DO NOT DRILL OR ROUGH IN UNTIL YOU HAVE RECEIVED AND MEASURED YOUR PRODUCT.

ALL DIMENSIONS ARE IN MILLIMETRES.

DO NOT MEASURE FROM DRAWING.