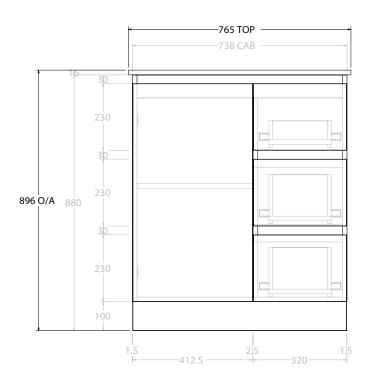

| PRODUCT:       | GLACIER DOOR & DRAWER TRIO 750 FLOOR MOUNT CENTRE BASIN |  |
|----------------|---------------------------------------------------------|--|
| CODE:          | LITE: GLLFCT0750WKCCE PRO: GLPFCT0750WKCCE              |  |
| MOUNTING:      | FLOOR MOUNT                                             |  |
| SIZE:          | 795W X 465D X 896H                                      |  |
| CONFIGURATION: | DOOR & DRAWER                                           |  |
| VERSION: 01    | DATE: 08/17/22                                          |  |

NOTES:

ALL DIMENSIONS ARE NOMINAL AND SUBJECT TO CHANGE.

DO NOT DRILL OR ROUGH IN UNTIL YOU HAVE RECEIVED AND MEASURED YOUR PRODUCT.

ALL DIMENSIONS ARE IN MILLIMETRES.

DO NOT MEASURE FROM DRAWING.