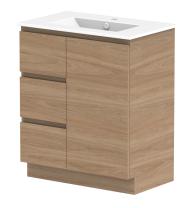

| PRODUCT:       | GLACIER DOOR & DRAWER TRIO 750 FLOOR MOUNT CENTRE BASIN |  |
|----------------|---------------------------------------------------------|--|
| CODE:          | LITE: GLLFCT0750WKCCE PRO: GLPFCT0750WKCCE              |  |
| MOUNTING:      | FLOOR MOUNT                                             |  |
| SIZE:          | 795W X 465D X 896H                                      |  |
| CONFIGURATION: | DOOR & DRAWER                                           |  |
| VERSION: 01    | DATE: 08/17/22                                          |  |