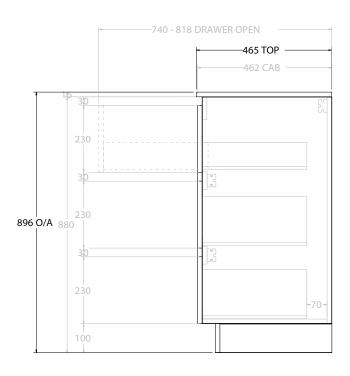

| PRODUCT:       | GLACIER DOOR & DRAWER TRIO 750 FLOOR MOUNT CENTRE BASIN |  |
|----------------|---------------------------------------------------------|--|
| CODE:          | LITE: GLLFCT0750WKCCE PRO: GLPFCT0750WKCCE              |  |
| MOUNTING:      | FLOOR MOUNT                                             |  |
| SIZE:          | 795W X 465D X 896H                                      |  |
| CONFIGURATION: | DOOR & DRAWER                                           |  |
| VERSION: 01    | DATE: 08/17/22                                          |  |

NOTES:

ALL DIMENSIONS ARE NOMINAL AND SUBJECT TO CHANGE.

DO NOT DRILL OR ROUGH IN UNTIL YOU HAVE RECEIVED AND MEASURED YOUR PRODUCT.

ALL DIMENSIONS ARE IN MILLIMETRES.

DO NOT MEASURE FROM DRAWING.