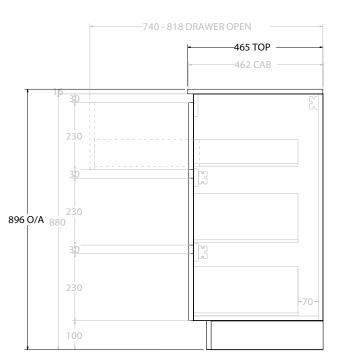

| dp | PRODUCT:       | GLACIER DOOR & DRAWER TRIO 900 FLOOR MOUNT CENTRE BASIN | TOP:            | CERAMIC GLACIER 900                                                                                                                                                                                    | NOTES:                                            |
|----|----------------|---------------------------------------------------------|-----------------|--------------------------------------------------------------------------------------------------------------------------------------------------------------------------------------------------------|---------------------------------------------------|
|    | CODE:          | LITE: GLLFCT0900WKCCE PRO: GLPFCT0900WKCCE              | BASIN POSITION: | CENTRE BASIN                                                                                                                                                                                           | ALL DIMENSIONS ARE NOMINAL AND SUBJECT TO CHANGE. |
|    | MOUNTING:      | FLOOR MOUNT                                             |                 | ALL DIMENSIONS ARE NOWINAL AND SUBJECT TO CHANGE.<br>DO NOT DRILL OR ROUGH IN UNTIL YOU HAVE RECEIVED AND MEASURED YOUR PRODUCT.<br>ALL DIMENSIONS ARE IN MILLIMETRES.<br>DO NOT MEASURE FROM DRAWING. |                                                   |
|    | SIZE:          | 915W X 465D X 896H                                      |                 |                                                                                                                                                                                                        |                                                   |
|    | CONFIGURATION: | DOOR & DRAWER                                           |                 |                                                                                                                                                                                                        |                                                   |
|    | VERSION: 01    | DATE: 08/17/22                                          |                 |                                                                                                                                                                                                        |                                                   |