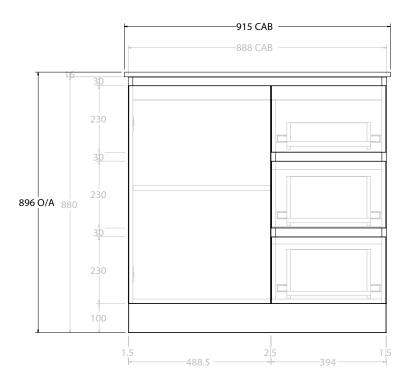

| dp | PRODUCT:       | GLACIER DOOR & DRAWER TRIO 900 FLOOR MOUNT CENTRE BASIN | TOP:            | CERAMIC GLACIER 900                                                                                                                                                                                    | NOTES:                                            |
|----|----------------|---------------------------------------------------------|-----------------|--------------------------------------------------------------------------------------------------------------------------------------------------------------------------------------------------------|---------------------------------------------------|
|    | CODE:          | LITE: GLLFCT0900WKCCE PRO: GLPFCT0900WKCCE              | BASIN POSITION: | CENTRE BASIN                                                                                                                                                                                           | ALL DIMENSIONS ARE NOMINAL AND SUBJECT TO CHANGE. |
|    | MOUNTING:      | FLOOR MOUNT                                             |                 | ALL DIMENSIONS ARE NOWINAL AND SUBJECT TO CHANGE.<br>DO NOT DRILL OR ROUGH IN UNTIL YOU HAVE RECEIVED AND MEASURED YOUR PRODUCT.<br>ALL DIMENSIONS ARE IN MILLIMETRES.<br>DO NOT MEASURE FROM DRAWING. |                                                   |
|    | SIZE:          | 915W X 465D X 896H                                      |                 |                                                                                                                                                                                                        |                                                   |
|    | CONFIGURATION: | DOOR & DRAWER                                           |                 |                                                                                                                                                                                                        |                                                   |
|    | VERSION: 01    | DATE: 08/17/22                                          |                 |                                                                                                                                                                                                        |                                                   |