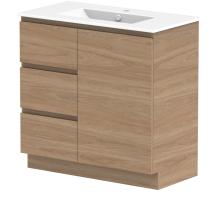

| dp | PRODUCT:       | GLACIER DOOR & DRAWER TRIO 900 FLOOR MOUNT CENTRE BASIN | TOP:            | CERAMIC GLACIER 900                                                                                                                                                                                    | NOTES:                                            |
|----|----------------|---------------------------------------------------------|-----------------|--------------------------------------------------------------------------------------------------------------------------------------------------------------------------------------------------------|---------------------------------------------------|
|    | CODE:          | LITE: GLLFCT0900WKCCE PRO: GLPFCT0900WKCCE              | BASIN POSITION: | CENTRE BASIN                                                                                                                                                                                           | ALL DIMENSIONS ARE NOMINAL AND SUBJECT TO CHANGE. |
|    | MOUNTING:      | FLOOR MOUNT                                             |                 | ALL DIMENSIONS ARE NOWINAL AND SUBJECT TO CHANGE.<br>DO NOT DRILL OR ROUGH IN UNTIL YOU HAVE RECEIVED AND MEASURED YOUR PRODUCT.<br>ALL DIMENSIONS ARE IN MILLIMETRES.<br>DO NOT MEASURE FROM DRAWING. |                                                   |
|    | SIZE:          | 915W X 465D X 896H                                      |                 |                                                                                                                                                                                                        |                                                   |
|    | CONFIGURATION: | DOOR & DRAWER                                           |                 |                                                                                                                                                                                                        |                                                   |
|    | VERSION: 01    | DATE: 08/17/22                                          |                 |                                                                                                                                                                                                        |                                                   |