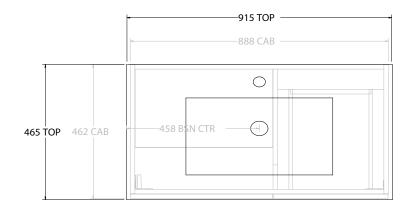

| dp | PRODUCT:       | GLACIER DOOR & DRAWER TRIO 900 FLOOR MOUNT CENTRE BASIN | TOP:            | CERAMIC GLACIER 900                                                                                                                                                                                    | NOTES:                                            |
|----|----------------|---------------------------------------------------------|-----------------|--------------------------------------------------------------------------------------------------------------------------------------------------------------------------------------------------------|---------------------------------------------------|
|    | CODE:          | LITE: GLLFCT0900WKCCE PRO: GLPFCT0900WKCCE              | BASIN POSITION: | CENTRE BASIN                                                                                                                                                                                           | ALL DIMENSIONS ARE NOMINAL AND SUBJECT TO CHANGE. |
|    | MOUNTING:      | FLOOR MOUNT                                             |                 | ALL DIMENSIONS ARE NOWINAL AND SUBJECT TO CHANGE.<br>DO NOT DRILL OR ROUGH IN UNTIL YOU HAVE RECEIVED AND MEASURED YOUR PRODUCT.<br>ALL DIMENSIONS ARE IN MILLIMETRES.<br>DO NOT MEASURE FROM DRAWING. |                                                   |
|    | SIZE:          | 915W X 465D X 896H                                      |                 |                                                                                                                                                                                                        |                                                   |
|    | CONFIGURATION: | DOOR & DRAWER                                           |                 |                                                                                                                                                                                                        |                                                   |
|    | VERSION: 01    | DATE: 08/17/22                                          |                 |                                                                                                                                                                                                        |                                                   |